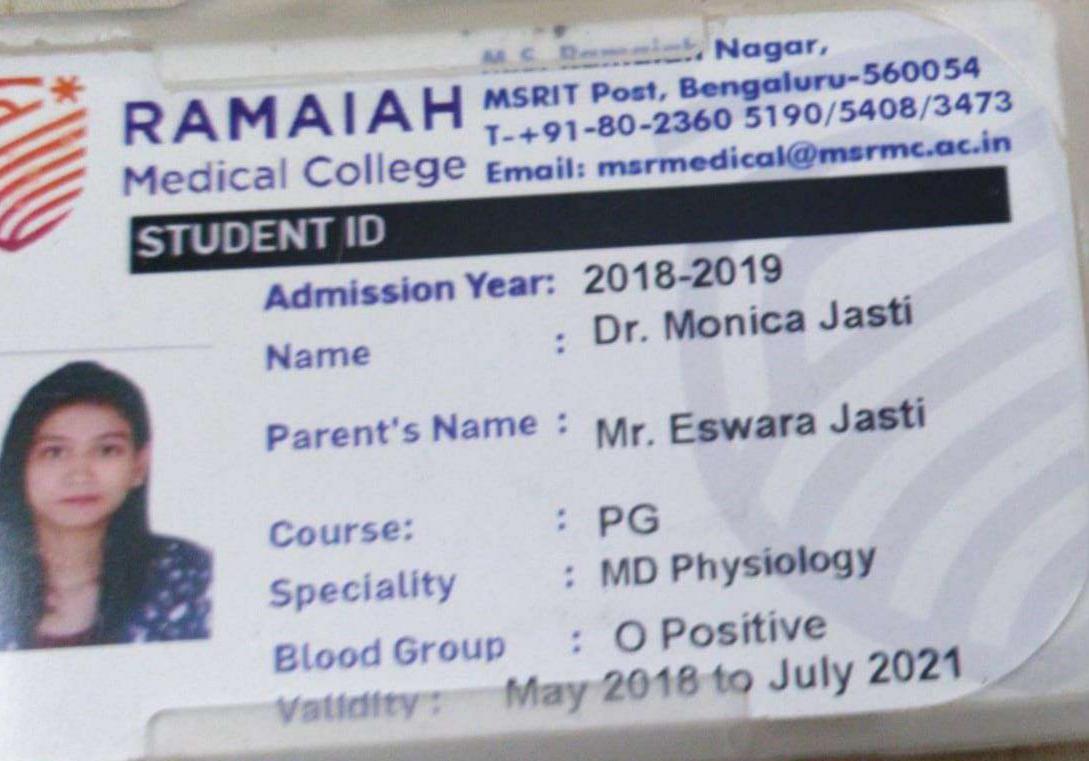

Counseling Authorities are at Annexure-I of the Information Bulletin of NEET-PG 2020.

| General/ EWS (50th percentile) | OBC/SC/ST (40th percentile) | General-PWD (45th percentile) |
|--------------------------------|-----------------------------|-------------------------------|
| 366                            | 319                         | 342                           |

#### Cut-off scores for NEET-PG 2020:

## INSTITUTE OF MEDICAL SCIENCES & SUM HOSPITAL (Faculty of Medical Sciences) SIKSHA 'O' ANUSANDHAN ( Deemed to be University)

## Dr. Nori Hari Chandan PG Resident (Department of Anaesthesiology

Employee Code: 43982

C. V. Ang

Dean

Lan

Sign. of Employee

Sector-8, Kalinga Nagar, Bhubaneswar, Orissa-751003 Ph. No.: 0674-2386281 / 248, Fax - 0674-2386293 www.ims.ac.in 43987



## PRATHIMA INSTITUTE OF Brift of life MEDICAL SCIENCES

Nagunoor, Karimnagar (Dist), T.S. INDIA Tel: 0878-2216555, 2216666



### **KAMANI SRUTHI**

Course : MD (ANAESTHESIOLOGY) Date of Birth : 19/05/1994 Blood Group : 0+ve

### Academy of Sciences Medical College & General Hospital

NRI



President



### NEET-PG 2020

#### NEET-PG 2020 SCORE CARD (NEET-PG 2020 RANK)

#### Important Instructions

- This score card is intended to provide NEET-PG 2020 Rank which is the overall merit position of the candidate amongst all the candidates who have appeared in NEET-PG 2020 after applying tie-breaker criteria as mentioned in Para 14.4 of the NEET-PG 2020 Information Bulletin.
- 2. Validity: This result is valid for admission to MD/MS/Post Graduate Diploma Courses of 2020 admission session on