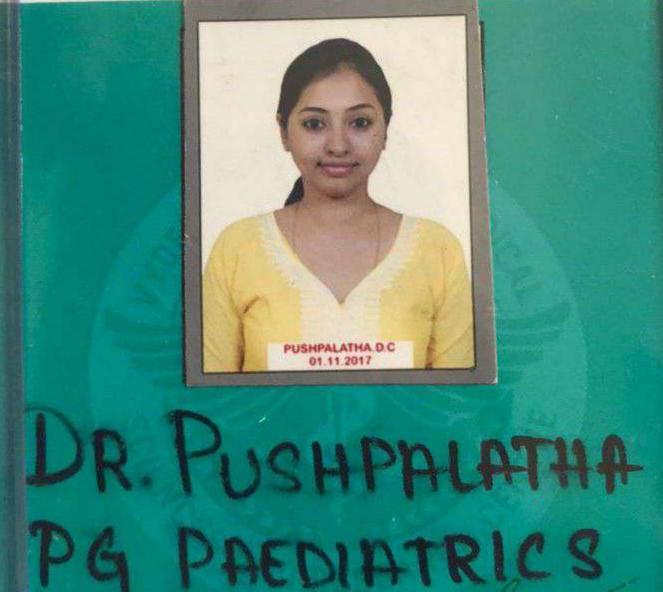

| General/ EWS (50th percentile) | OBC/SC/ST (40th percentile) | General-PWD (45th percentile) |
|--------------------------------|-----------------------------|-------------------------------|
| 366                            | 319                         | 342                           |

#### Cut-off scores for NEET-PG 2020:

#### NEET-PG 2020 RESULT (ALL INDIA 50% QUOTA RANK)

For All India 50% quota of MD/MS/Post Graduate Diploma courses 2020 admission session (NEET-PG 2020): Counseling to be conducted by DGHS

#### Important Instructions

- 1. This score card is intended to provide All India 50% quota rank and All India 50% quota Category Rank for admission to All India 50% quota MD/MS/PG Diploma seats.
- 2. Validity: This result is valid for admission to All India 50% quota MD/MS/Post Graduate Diploma Courses of 2020 admission session only.
- 3. Ranking System:
- All India 50% quota rank: This is the overall merit position of the candidate amongst all the candidates who have appeared in NEET-PG 2020 after applying tie-breaker criteria and are eligible for All India 50% quota seats, and is valid for All India 50% quota MD/MS/Post Graduate Diploma Courses of 2020 admission session only
- b) All India 50% quota category rank: This is the overall merit position of the candidate in the category (OBC/SC/ST) as opted by the candidate in NEET-PG 2020 for All India 50% quota seats, and is valid for All India 50% quota MD/MS/Post Graduate Diploma Courses of 2020 admission session only.
- 4. Score Card:

| 4 | Score | Saru.                              |                                                                   |
|---|-------|------------------------------------|-------------------------------------------------------------------|
|   | I.    | Name of the candidate**            | S KUNAL TEJUS                                                     |
|   | II.   | Father's Name**                    | K T SOMASHEKARAPPA                                                |
|   | III.  | Mother's name**                    | H K LALITHA DEVI                                                  |
|   | IV.   | Roll Number                        | 2066014398                                                        |
|   | V.    | Date of Birth(dd/mm/yyyy)          | 24/04/1996                                                        |
|   | VI.   | Category**                         | GENERAL                                                           |
|   | VII.  | PH status**                        | NO                                                                |
|   | VIII. | Score (out of 1200)                | 411                                                               |
|   | XI.   | All India 50% quota rank:          | 66285                                                             |
|   | Х.    | All India 50% quota Category rank: |                                                                   |
|   | XI.   | Result:                            | Qualified to participate in Online All India 50% Quota Counseling |